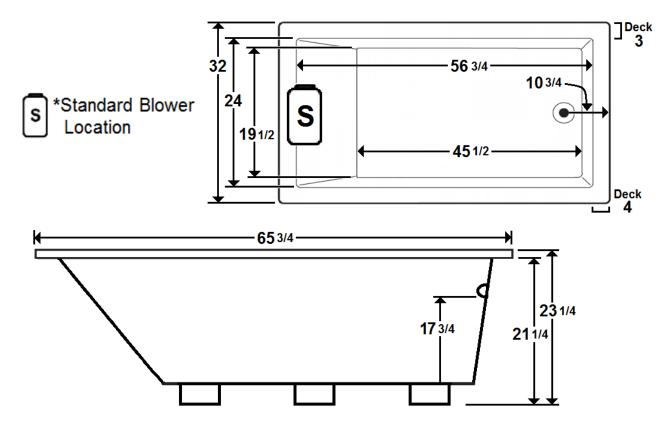

### \*All dimensions are +/- 1/2" and subject to change without notice\*

#### **Technical Information**

• Weight: 186 lbs.

Water Depth to Overflow: 17 3/4"

Water Capacity: 79 gal.

Sump Dimension: 45 1/2" x 19 1/2"

## **Electrical Requirements**

• Standard Blower: 10.5 Amps (120V)

Dedicated GFCI required